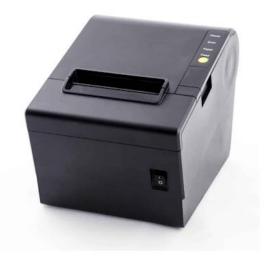

### Receipt Printer

AGen Palm Oil Factory No.1 Felda Senibong, Sabah Tel: +6087-2801650

Date: 25/Dec/2023

Time: 12:34:56 PM

Car: AG1650

In: 12'862 kg

Out: 6'374kg

Total: 6'488 kg

Rate: RM3'845/Ton

Nett: RM24'946.36

Ohline record: https://agen.mobi Scan with your mobile phone to view your lorry record.