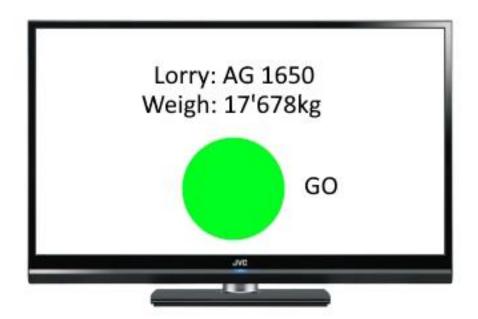

# AGen Palm Oil Weighing Solution

How AGen help you on weigh tracking?





#### Overall Concept



#### What information capture and recording by AGen

- 1. Automatic car plate reading.
- 2. Existing weighing scale integration
- 3. Big display information.
- 4. Receipt Printer
- 5. Email Backend data sending
- 6. Manual Transaction WhatsApp sending.
- 7. Daily transportation record.

#### Automatic Car Plate Recognition and Reading



# Existing weighing scale integration



# Big display information





### Receipt Printer





AGen Palm Oil Factory No.1 Felda Senibong, Sabah Tel: +6087-2801650

Date: 25/Dec/2023

Time: 12:34:56 PM

Car: AG1650

In: 12'862 kg

Out: 6'374kg

Total: 6'488 kg

Rate: RM3'845/Ton

Nett: RM24'946.36

Ohline record: https://agen.mobi Scan with your mobile phone to view your lorry record.



#### Email Backend data sending



# Manual Transaction WhatsApp sending



### Daily transportation record.