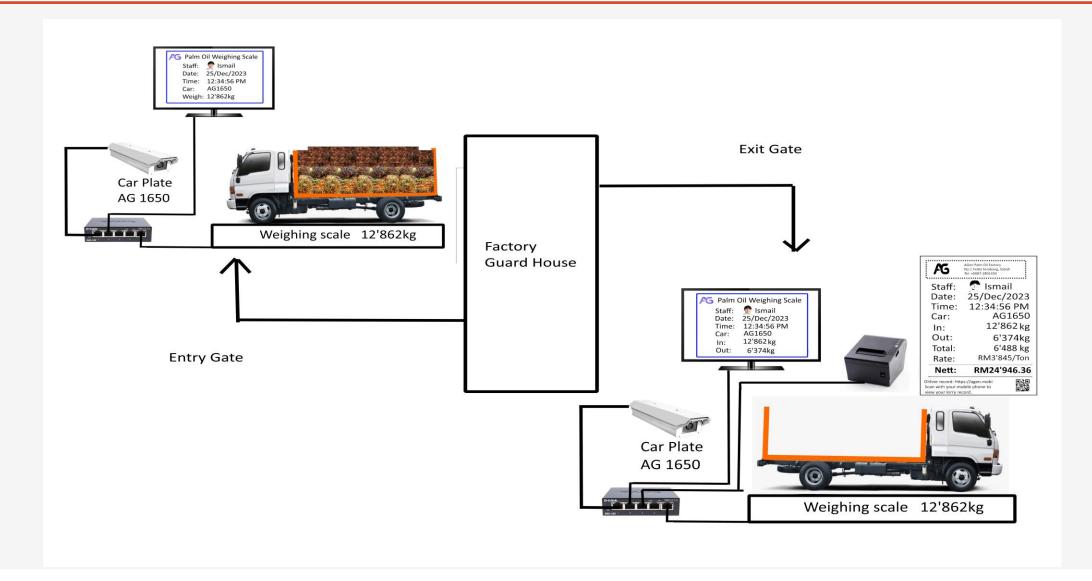

#### Overall Concept

#### What information capture and recording by AGen

- 1. Automatic car plate reading.
- 2. Existing weighing scale integration
- 3. Big display information.
- 4. Receipt Printer
- 5. Email Backend data sending
- 6. Manual Transaction WhatsApp sending.
- 7. Daily transportation record.

#### Automatic Car Plate Recognition and Reading

# Existing weighing scale integration

# Big display information

### Receipt Printer

AGen Palm Oil Factory No.1 Felda Senibong, Sabah Tel: +6087-2801650

Date: 25/Dec/2023

Time: 12:34:56 PM

Car: AG1650

In: 12'862 kg

Out: 6'374kg

Total: 6'488 kg

Rate: RM3'845/Ton

Nett: RM24'946.36

Ohline record: https://agen.mobi Scan with your mobile phone to view your lorry record.