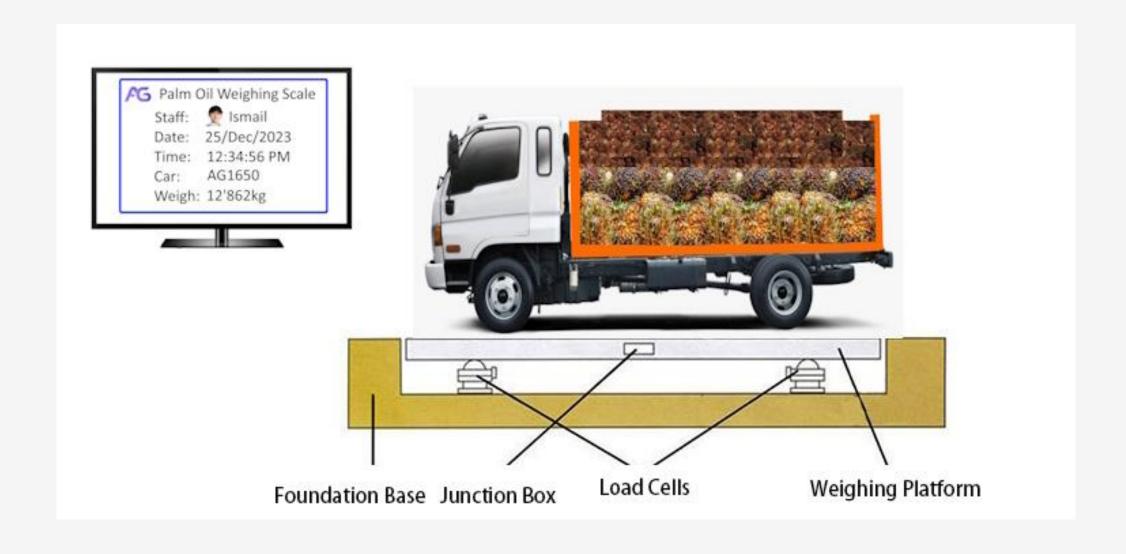

# AGen Palm Oil Weighing Solution

How AGen help you on weigh tracking?





#### Overall Concept



#### What information capture and recording by AGen

- 1. Automatic car plate reading.
- 2. Existing weighing scale integration
- 3. Big display information.
- 4. Receipt Printer
- 5. Email Backend data sending
- 6. Manual Transaction WhatsApp sending.
- 7. Daily transportation record.

#### Automatic Car Plate Recognition and Reading



# Existing weighing scale integration



# Big display information





### Receipt Printer





AGen Palm Oil Factory No.1 Felda Senibong, Sabah Tel: +6087-2801650

Date: 25/Dec/2023

Time: 12:34:56 PM

Car: AG1650

In: 12'862 kg

Out: 6'374kg

Total: 6'488 kg

Rate: RM3'845/Ton

Nett: RM24'946.36

Ohline record: https://agen.mobi Scan with your mobile phone to view your lorry record.



#### Email Backend data sending



# Manual Transaction WhatsApp sending



### Daily transportation record.