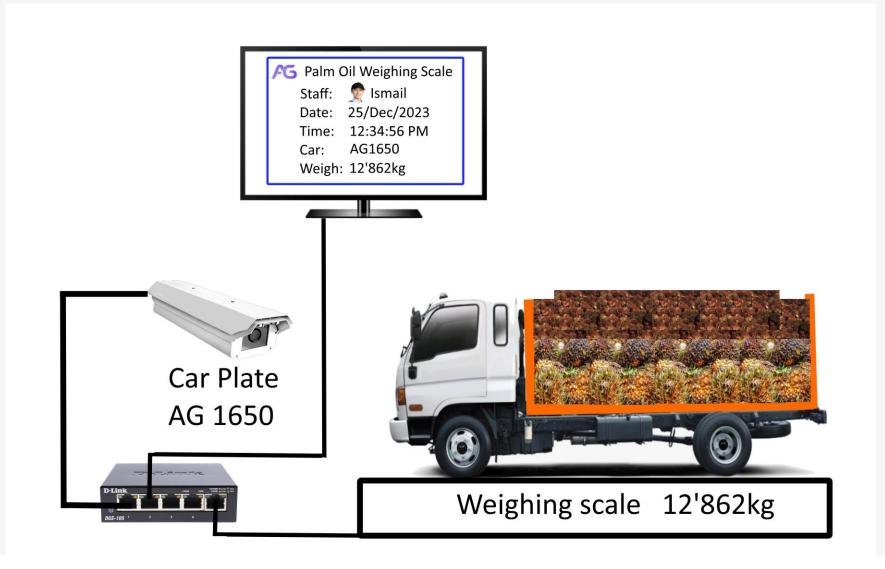

#### Automatic Car Plate Recognition and Reading

# Existing weighing scale integration

# Big display information